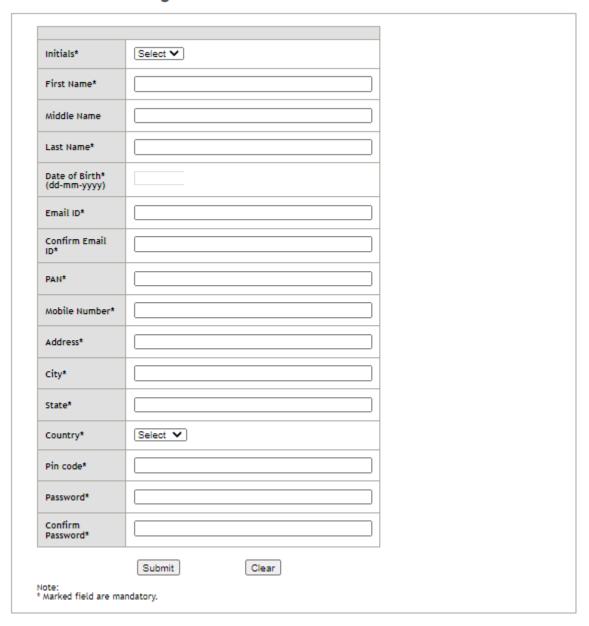

## View Client Collateral Details

2. Client shall signup on the website by clicking on "Sign Up" on the website. On clicking the "Sign Up" option the below screen will be displayed. Client shall be successfully registered if the 'PAN – Email – Mobile' combination is available in UCI System of the Exchange.

## Client Collateral Registration

3. After clicking "Submit" on the registration page, client will receive the OTP through SMS and email.

You are requested to put the code received through SMS / email on the mobile number / email id registered for the successful registration of this facility.