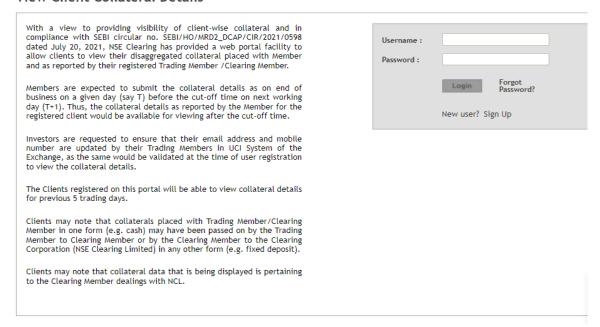

## Procedure to view collateral data by clients

1. Clients can register on the following URL for viewing the collateral information

https://investorhelpline.nseindia.com/ClientCollateral/welcomeCLUser

## View Client Collateral Details

2. Client shall signup on the website by clicking on "Sign Up" on the website. On clicking the "Sign Up" option the below screen will be displayed. Client shall be successfully registered if the 'PAN – Email – Mobile' combination is available in UCI System of the Exchange.

Clients are requested to ensure that their email address and mobile number are updated by their Trading Members in UCI System of the Exchange, as the same would be validated at the time of user registration to view the collateral details.